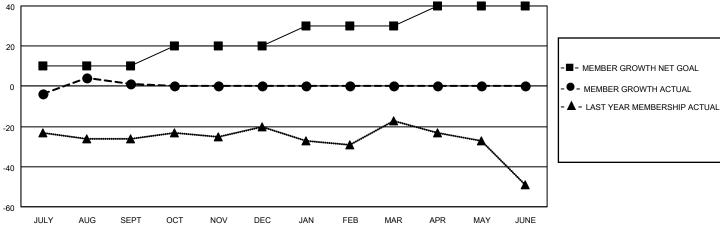

## District 4 L5

| Clubs RESULTS FOR 2021-2022 |   |   |   | Members RESULTS FOR 2021-2022 |    |    |    |
|-----------------------------|---|---|---|-------------------------------|----|----|----|
|                             |   |   |   |                               |    |    |    |
| JULY/AUG/SEPT               | 0 | 0 | 0 | JULY/AUG/SEPT                 | 10 | 26 | 20 |
| OCT/NOV/DEC                 | 0 | 0 | 0 | OCT/NOV/DEC                   | 10 | 0  | 0  |
| JAN/FEB/MAR                 | 0 | 0 | 0 | JAN/FEB/MAR                   | 10 | 0  | 0  |
| APR/MAY/JUNE                | 0 | 0 | 0 | APR/MAY/JUNE                  | 10 | 0  | 0  |